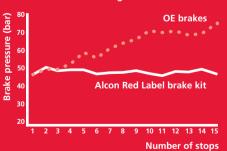

timum strength and weight
- Monobloc 4 or 6 piston design for high stiffness (firm pedal) with low weight
- Piston bore sizes are staggered to ensure even pad wear
- Pin-mounted pads provide low threshold pressure and low noise

## Pads

- Formulated for excellent resistance to fade at elevated temperatures
- Strong cold performance for start up and city driving
- Low noise

### Hardware

No additional parts are required to fit this advantage extreme red label kit to your car - all brackets, fixings, braided hoses and high performance brake fluid are included.

## NB

Please check that your wheels are compatible with the **advantage extreme red label** brake kit by obtaining a radial profile template from your dealer.





#### HIGH SPEED FADE TEST OVER CONSECUTIVE STOPS MAINTAINING 0.7g



### **PLEASE NOTE:**

This box is one of two required to complete an Alcon advantage extreme brake kit. Each box contains a left or right hand half kit. Please check the identification labels on both boxes to ensure you have matching left and right hand half kits.