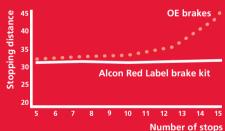

dder

#### **Calipers**

- Gravity die cast in aluminium alloy for optimum strength and weight
- Monobloc 4 or 6 piston design for high stiffness (firm pedal) with low weight
- Piston bore sizes are staggered to ensure even pad wear
- Pin-mounted pads provide low threshold pressure and low noise

## Pads

- Formulated for excellent resistance to fade at elevated temperatures
- Strong cold performance for start up and city driving
- Low noise

### Hardware

No additional parts are required to fit this advantage extreme red label kit to your car - all brackets, fixings, braided hoses and high performance brake fluid are included.

## NB

Please check that your wheels are compatible with the **advantage extreme red label** brake kit by obtaining a radial profile template from your dealer.





#### HIGH SPEED FADE TEST OVER CONSECUTIVE STOPS MAINTAINING 0.7g



### **PLEASE NOTE:**

This box is one of two required to complete an Alcon advantage extreme brake kit. Each box contains a left or right hand half kit. Please check the identification labels on both boxes to ensure you have matching left and right hand half kits.