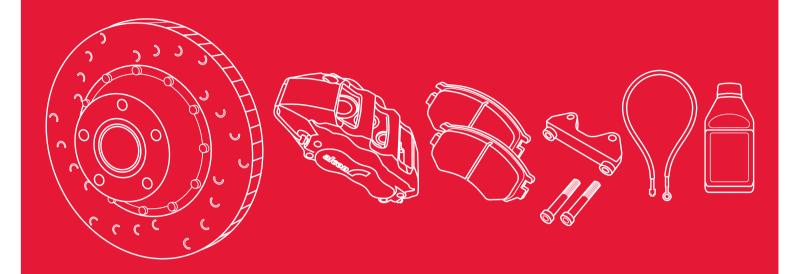

### Discs

- Two piece design featuring aerospace specification alloy bells for high strength with minimum weight
- Discs of unique iron alloy developed by Alcon to provide an optimum combination of bite, thermal stability and durability
- Unique crescent grooves on friction faces provide the bite usually associated with drilled discs without the attendant durability problems
- Directional curved cooling vanes for optimum cooling performance
- Alcon's floating disc system (as used in the majority of applications) has been designed to allow thermal expansion of the disc throughout its life while minimising the tendency to judder

#### **Calipers**

- Gravity die cast in aluminium alloy for optimum strength and weight
- Monobloc 4 or 6 piston design for high stiffness (firm pedal) with low weight
- Piston bore sizes are staggered to ensure even pad wear
- Pin-mounted pads provide low threshold pressure and low noise

## Pads

- Formulated for excellent resistance to fade at elevated temperatures
- Strong cold performance for start up and city driving
- Low noise

### Hardware

No additional parts are required to fit this advantage extreme red label kit to your car - all brackets, fixings, braided hoses and high performance brake fluid are included.