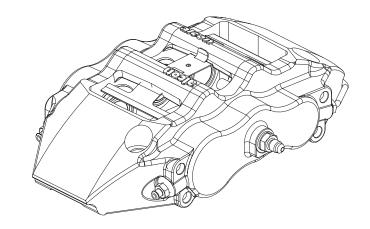

## 6 piston radial mount caliper

| PRODUCT REF          |  |
|----------------------|--|
| CR6380/32-30/35/38LL |  |
| CR6380/32-30/35/38RL |  |
| CR6380/32-30/35/38LT |  |
| CR6380/32-30/35/38RT |  |

## KEY FEATURES AND BENEFITS

- Radial mounting for maximum rigidity Firm, consistent pedal
- Made from aerospace grade aluminium alloy High strength to weight ratio
- **Differential piston diameters**Minimises pad taper wear
- Uses either popular pad shapes
  Wide range of friction materials available from most manufacturers