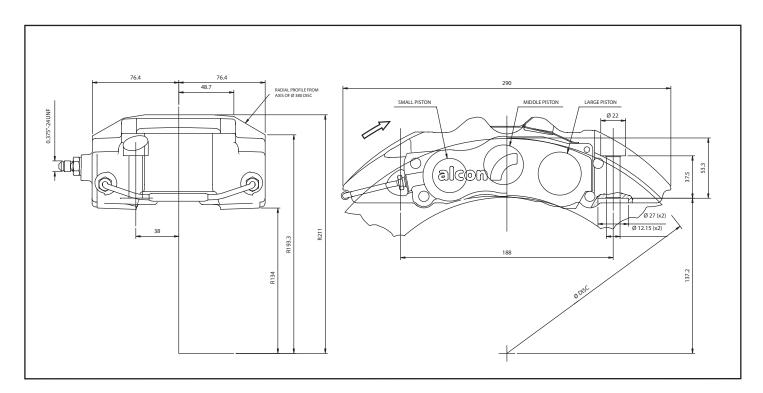

| SPECIFICATION   |                    |
|-----------------|--------------------|
| piston diameter | 30.2 / 34.9 / 38.1 |
| disc diameter   | 343-380            |
| disc thickness  | 30-32              |
| caliper weight  | 3.5kg              |
| pad area        | 74 cm²             |
| pad thickness   | 18                 |
| pad thickness   |                    |