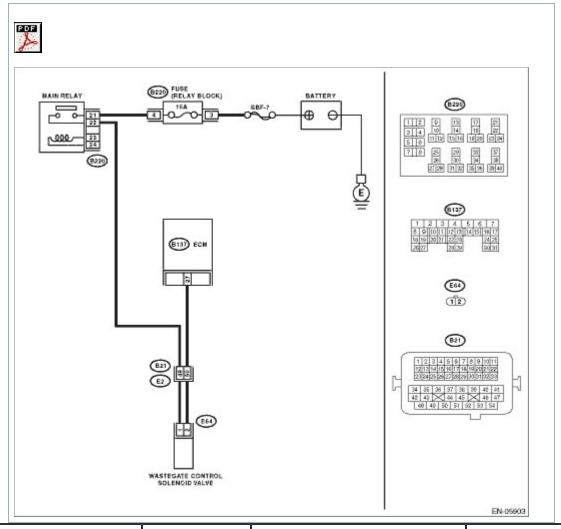

### WIRING DIAGRAM:

| STEP                                        | CHECK          | YES                           | NO                                                  |
|---------------------------------------------|----------------|-------------------------------|-----------------------------------------------------|
| 1.CHECK FOR ANY<br>OTHER DTC ON<br>DISPLAY. | DTC displayed? | using the "List of Diagnostic | Replace the<br>wastegate control<br>solenoid valve. |