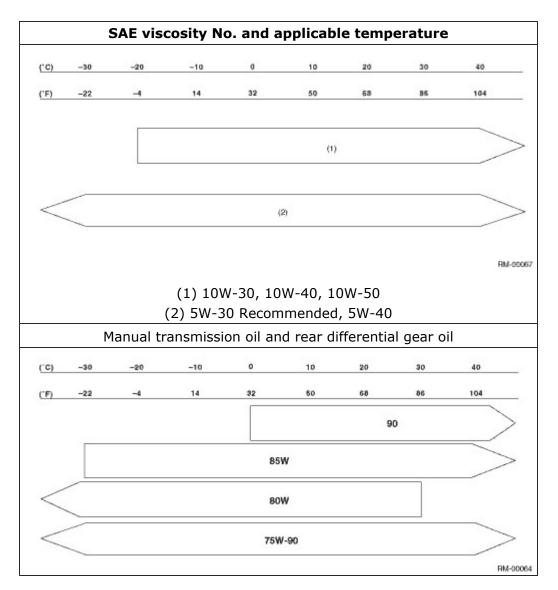

### **3. LUBRICANTS**

Use the lubricants shown in the table below, or equivalent. See the table below to choose the correct SAE viscosity.

|                                      | <b>Recommended materials</b>               |             | Alternative |
|--------------------------------------|--------------------------------------------|-------------|-------------|
| Lubricant                            | API standard or ILSAC                      | ACEA        | API         |
|                                      | standard                                   | standard    | standard    |
| Engine oil                           | SM                                         | A1, A3 or A | 5 SL        |
| Choose oil suitable for the standard |                                            |             |             |
| from the right.                      | API SERVICE OF<br>SAE<br>5W-30<br>FM-00049 |             |             |
|                                      | GF4 (Those with a mark)                    |             |             |
|                                      | FOR<br>GASOLINE<br>ENGINES<br>CERTIFIED    |             |             |
| Manual transmission oil              | GL-5                                       | -           | —           |
| Rear differential gear oil           | GL-5                                       | _           | _           |
| SAE viscosity No. and                | d applicable temperature                   |             |             |
| Engine oil                           |                                            |             |             |
| SAE viscosity No. and                | applicable temperature                     |             |             |